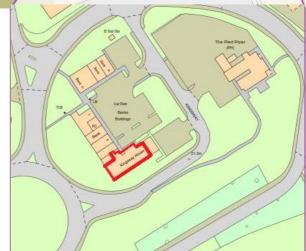

## Kingsway House 3,508 sq.ft. (326 sq.m.)

Location

The Bridgend Industrial Estate comprises a large mixed use development comprising a number of large stand-alone industrial facilities, smaller estates, offices, development plots and a small 'retail quarter'. In total the estate extends to an estimated 3 million sq feet of commercial space on approximately 300 acres. The Retail Quarter is prominently located at the eastern entrance and enjoys easy access to the A473 and the main estate arterial routes - Kingsway and Western Avenue. Other occupiers in the development include Barclays and Lloyds banks, Post Office and Ladbrokes. There is also a new Marston's public house opposite.