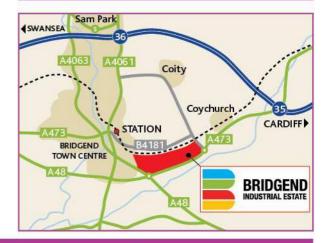

## Kingsway House 3,508 sq.ft. (326 sq.m.)

Location

The Bridgend Industrial Estate comprises a large mixed use development comprising a number of large stand-alone industrial facilities, smaller estates, offices, development plots and a small 'retail quarter'. In total the estate extends to an estimated 3 million sq feet of commercial space on approximately 300 acres. The Retail Quarter is prominently located at the eastern entrance and enjoys easy access to the A473 and the main estate arterial routes - Kingsway and Western Avenue. Other occupiers in the development include Barclays and Lloyds banks, Post Office and Ladbrokes. There is also a new Marston's public house opposite.