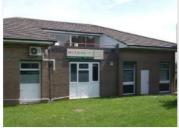

Specification: A mid terrace part single / part 2 storey office premises comprising:

- Elevations predominantly brick with glazed frontage;
- Central heating system;
- Mix of cellular & open plan offices with wc;
- Parking for 18 vehicles