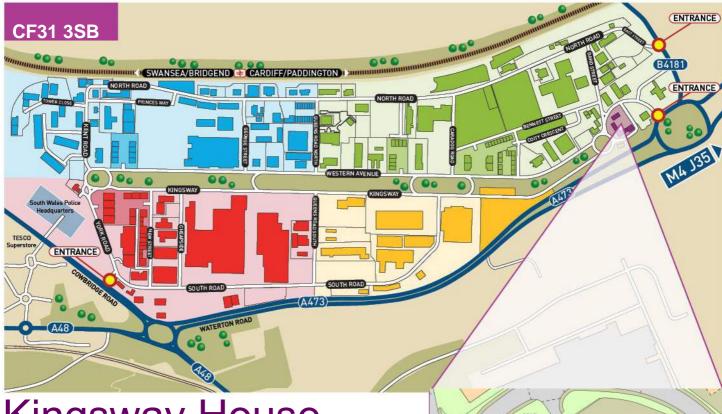

## Kingsway House 3,508 sq.ft. (326 sq.m.)

Location

The Bridgend Industrial Estate comprises a large mixed use development comprising a number of large stand-alone industrial facilities, smaller estates, offices, development plots and a small 'retail quarter'. In total the estate extends to an estimated 3 million sq feet of commercial space on approximately 300 acres. The Retail Quarter is prominently located at the eastern entrance and enjoys easy access to the A473 and the main estate arterial routes - Kingsway and Western Avenue. Other occupiers in the development include Barclays and Lloyds banks, Post Office and Ladbrokes. There is also a new Marston's public house opposite.