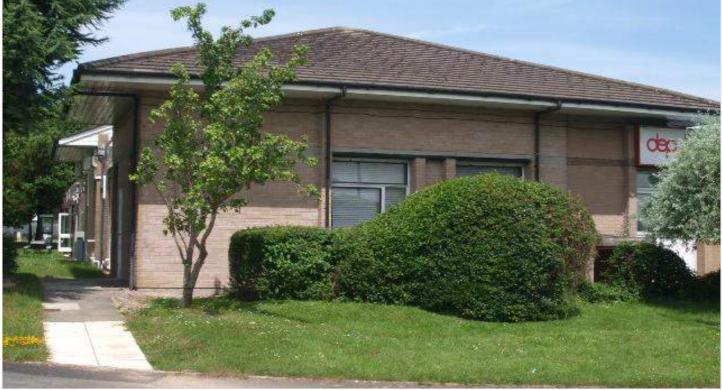

## Kingsway House 3,508 sq.ft. (326 sq.m.)

Location

The Bridgend Industrial Estate comprises a large mixed use development comprising a number of large stand-alone industrial facilities, smaller estates, offices, development plots and a small 'retail quarter'. In total the estate extends to an estimated 3 million sq feet of commercial space on approximately 300 acres. The Retail Quarter is prominently located at the eastern entrance and enjoys easy access to the A473 and the main estate arterial routes - Kingsway and Western Avenue. Other occupiers in the development include Barclays and Lloyds banks, Post Office and Ladbrokes. There is also a new Marston's public house opposite.

Specification: A mid terrace part single / part 2 storey office premises comprising:

- Elevations predominantly brick with glazed frontage;
- Central heating system;
- Mix of cellular & open plan offices with wc;
- Parking for 18 vehicles