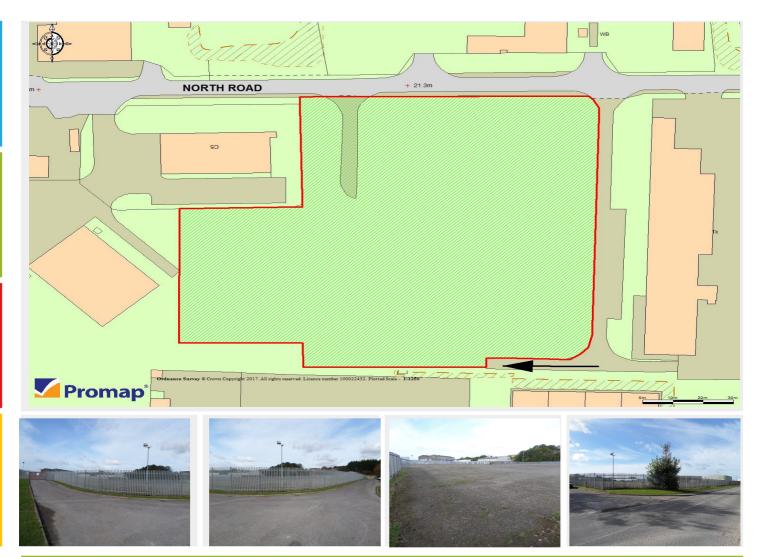

### Plot G6 North Road 3.41 ac.(1.38 ha.)

SWANSEA/BRIDGEND CARDIFF/PADDINGTON)

Plot G6 is situated towards the northern edge of the estate, with access off North Road.

#### Specification

- Generally level surfaced • yard/compound;
- Secure gated access;
- Perimeter fencing;
- Potential to be split;
- Access from North Road.