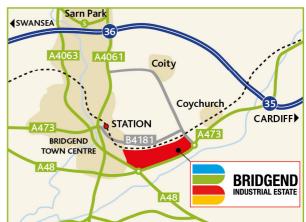

#### Location

The Bridgend Industrial Estate comprises a large mixed use development comprising a number of large stand-alone industrial facilities, smaller estates, offices, development plots and a small 'retail guarter'. In total the estate extends to an estimated 3 million square feet of commercial space on approximately 300 acres.

SWANSEA/BRIDGEND CARDIFF/PADDINGTON)

Plot G6 is situated towards the northern edge of the estate, with access off North Road.