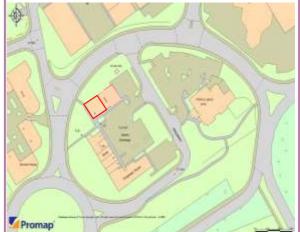

The Bridgend Industrial Estate comprises a large mixed use development comprising a number of large stand-alone industrial facilities, smaller estates, offices, development plots and a small 'retail guarter'. In total the estate extends to an estimated 3 million sq feet of commercial space on approximately 300 acres. The Retail Quarter is prominently located at the eastern entrance of Bridgend Industrial Estate and enjoys easy access to the A473 and the main estate arterial routes – Kingsway and Western Avenue. Other occupiers in the development include a café, dentist, chiropractor, Post Office and Ladbrokes. There is also Marston's public house opposite.