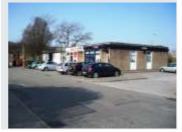

## Unit 5 – Retail Quarter

1,573 sq ft (146 sq m) – can be split

Retail Unit

- Popular mixed use location at estate entrance
- Shell finished unit -previously used as bank
- Available Early 2023

bridgendindustrialestate.com

Specification An end terrace single storey unit comprising:

- Elevations predominantly brick with glazed frontage;
- Single Pedestrian door;
- Open plan area with WC facilities:
- Generous shared car parking available adjacent;
- Unit can be split.