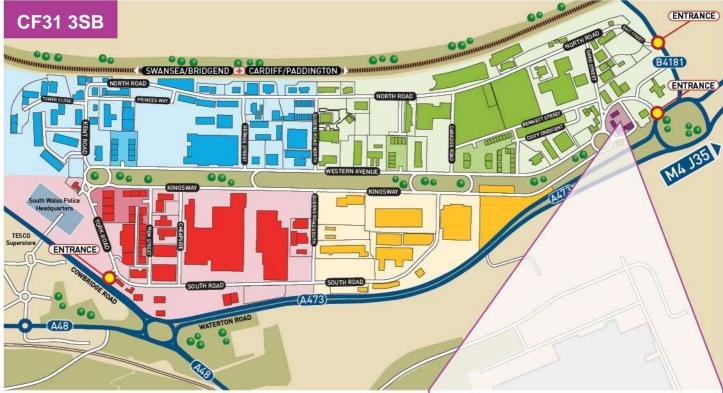

The Bridgend Industrial Estate comprises a large mixed use development comprising a number of large stand-alone industrial facilities, smaller estates, offices, development plots and a small 'retail guarter'. In total the estate extends to an estimated 3 million sq feet of commercial space on approximately 300 acres. The Retail Quarter is prominently located at the eastern entrance of Bridgend Industrial Estate and enjoys easy access to the A473 and the main estate arterial routes – Kingsway and Western Avenue. Other occupiers in the development include a café, dentist, chiropractor, Post Office and Ladbrokes. There is also Marston's public house opposite.