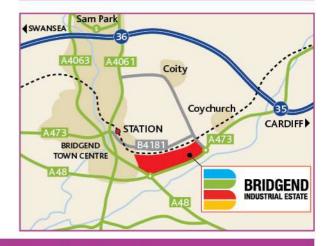

The Bridgend Industrial Estate comprises a large mixed use development comprising a number of large stand-alone industrial facilities, smaller estates, offices, development plots and a small 'retail guarter'. In total the estate extends to an estimated 3 million sq feet of commercial space on approximately 300 acres. The Retail Quarter is prominently located at the eastern entrance of Bridgend Industrial Estate and enjoys easy access to the A473 and the main estate arterial routes – Kingsway and Western Avenue. Other occupiers in the development include a café, dentist, chiropractor, Post Office and Ladbrokes. There is also Marston's public house opposite.