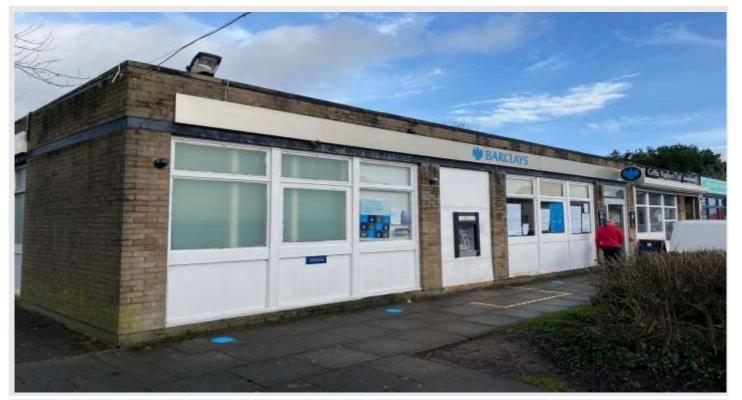

## Unit 5 – Retail Quarter

1,573 sq ft (146 sq m) – can be split

Retail Unit

- Popular mixed use location at estate entrance
- Shell finished unit -previously used as bank
- Available Early 2023

bridgendindustrialestate.com

Specification An end terrace single storey unit comprising:

- Elevations predominantly brick with glazed frontage;
- Single Pedestrian door;
- Open plan area with WC facilities:
- Generous shared car parking available adjacent;
- Unit can be split.