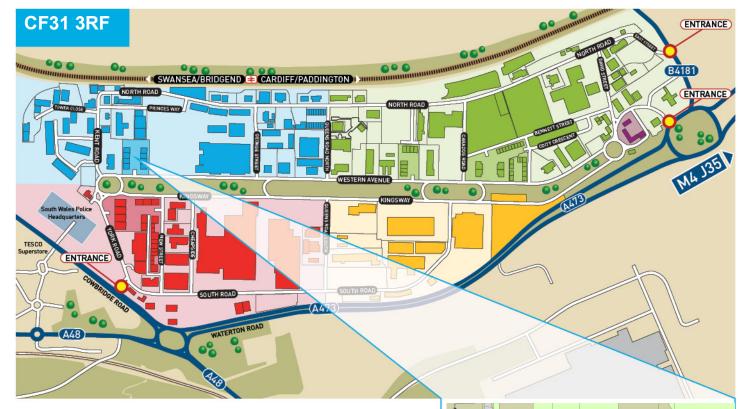

### **Unit 2 Raven Close**

4,446 sq.ft. (413 sq.m.)

The Bridgend Industrial Estate comprises a large mixed use development comprising a number of large stand-alone industrial facilities, smaller estates, offices, development plots and a small 'retail quarter' extending to an estimated 3 million sq feet of commercial space on approximately 300 acres. Raven Close is situated towards the western end of the estate and is prominently situated adjacent to Western Avenue, one of the main arterial routes on the Estate. Neighbouring occupiers include Tool Station, Greggs (the bakers), Raven Flooring & Spartan Motor Factors.