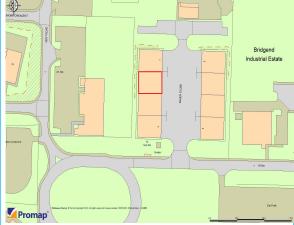

### **Unit 2 Raven Close**

4,446 sq.ft. (413 sq.m.)

The Bridgend Industrial Estate comprises a large mixed use development comprising a number of large stand-alone industrial facilities, smaller estates, offices, development plots and a small 'retail quarter' extending to an estimated 3 million sq feet of commercial space on approximately 300 acres. Raven Close is situated towards the western end of the estate and is prominently situated adjacent to Western Avenue, one of the main arterial routes on the Estate. Neighbouring occupiers include Tool Station, Greggs (the bakers), Raven Flooring & Spartan Motor Factors.