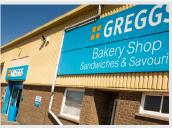

### **Unit 2 Raven Close**

4,446 sq.ft. (413 sq.m.)

The Bridgend Industrial Estate comprises a large mixed use development comprising a number of large stand-alone industrial facilities, smaller estates, offices, development plots and a small 'retail quarter' extending to an estimated 3 million sq feet of commercial space on approximately 300 acres. Raven Close is situated towards the western end of the estate and is prominently situated adjacent to Western Avenue, one of the main arterial routes on the Estate. Neighbouring occupiers include Tool Station, Greggs (the bakers), Raven Flooring & Spartan Motor Factors.