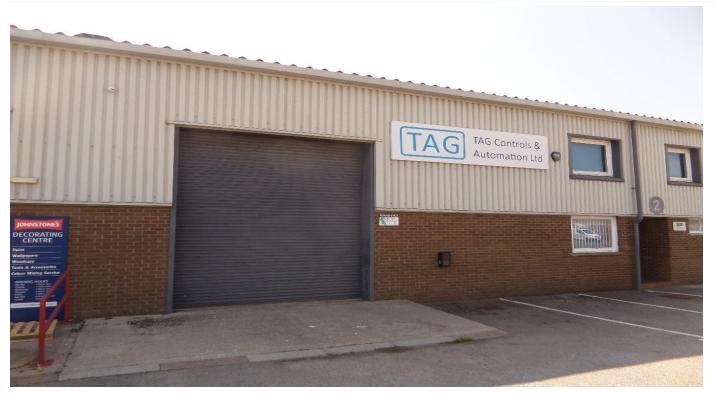

## Unit 2 – Raven Close

4,446 sq.ft. (413 sq.m.)

Industrial / warehouse / trade-counter unit

- Modern Trade Counter Unit
- Popular Location fronting Western Avenue
- Tenants include Tool Station, Raven Flooring, Greggs, and Spartan Motor Factors.

### **Unit 2 Raven Close**

4,446 sq.ft. (413 sq.m.)

The Bridgend Industrial Estate comprises a large mixed use development comprising a number of large stand-alone industrial facilities, smaller estates, offices, development plots and a small 'retail quarter' extending to an estimated 3 million sq feet of commercial space on approximately 300 acres. Raven Close is situated towards the western end of the estate and is prominently situated adjacent to Western Avenue, one of the main arterial routes on the Estate. Neighbouring occupiers include Tool Station, Greggs (the bakers), Raven Flooring & Spartan Motor Factors.

Specification: A prominent midterrace unit comprising:

- Portal frame construction;
- Brick/block/sheet elevations;
- Insulated pitched roof;
- Vehicular access door;
- Generous car parking.

EPC: The unit has an EPC rating within "band D" (88).