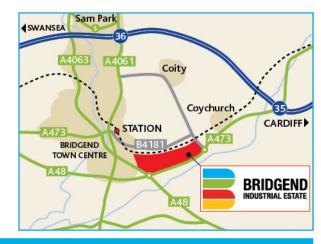

### **Unit 2 Raven Close**

4,446 sq.ft. (413 sq.m.)

The Bridgend Industrial Estate comprises a large mixed use development comprising a number of large stand-alone industrial facilities, smaller estates, offices, development plots and a small 'retail quarter' extending to an estimated 3 million sq feet of commercial space on approximately 300 acres. Raven Close is situated towards the western end of the estate and is prominently situated adjacent to Western Avenue, one of the main arterial routes on the Estate. Neighbouring occupiers include Tool Station, Greggs (the bakers), Raven Flooring & Spartan Motor Factors.